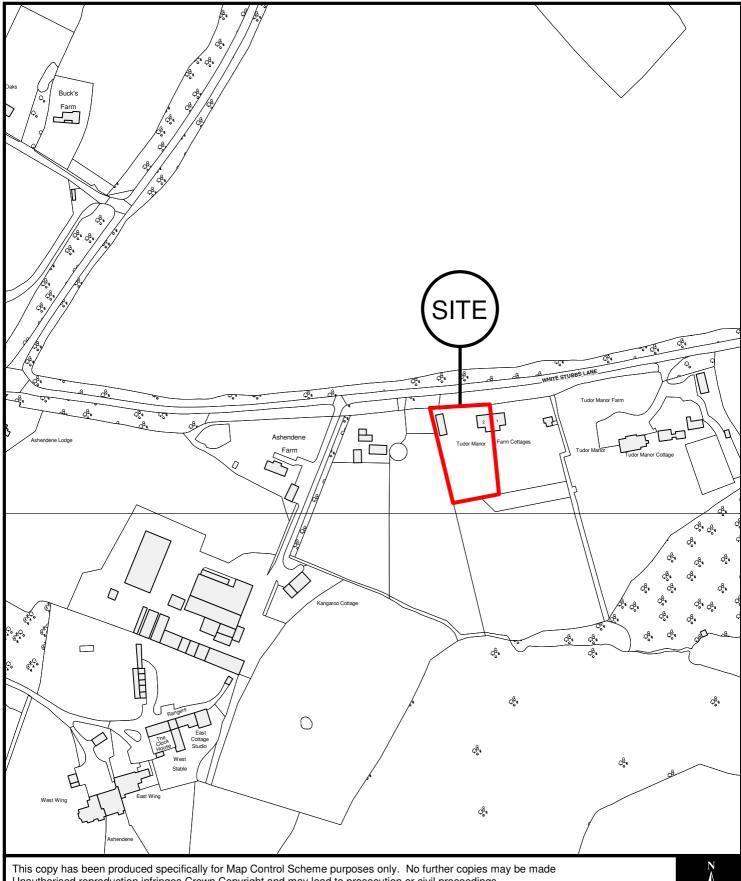

East Herts Council Wallfields Pegs Lane Hertford SG13 8EQ Tel: 01279 655261 Address: 2-Tudor Manor Farm Cottages, White Stubbs Lane, Bayford, Herts, SG13 8QA

Reference: 3/11/0831/FP

Scale: 1:2500

O.S Sheet: TL3007